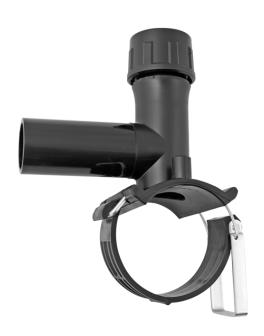

## TAPPING TEE FOR HOUSE CONNECTIONS AND DISTRIBUT

4 mm Pin

to be processed with standard 12 mm hexagonal drives pressure ratings: water 16 bar / gas 10 bar

PE100