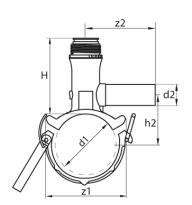

## **SDR 17 / 11**

| Art. No. | d1<br>[mm] | d2<br>[mm] | L<br>[mm] | z2<br>[mm] | H<br>[mm] | h2<br>[mm] | VE | kg   |
|----------|------------|------------|-----------|------------|-----------|------------|----|------|
| 47018042 | 180        | 40         | 146       | 165        | 183       | 147        | 5  | 1,15 |