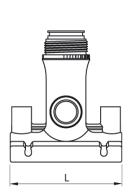

## **SDR 17 / 11**

| Art. No. | d1<br>[mm] | d2<br>[mm] | L<br>[mm] | z2<br>[mm] | H<br>[mm] | h2<br>[mm] | VE | kg   |
|----------|------------|------------|-----------|------------|-----------|------------|----|------|
| 47018042 | 180        | 40         | 146       | 165        | 183       | 147        | 5  | 1,15 |