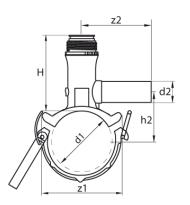

## **SDR 17 / 11**

| Art. No. | d1<br>[mm] | d2<br>[mm] | L<br>[mm] | z2<br>[mm] | H<br>[mm] | h2<br>[mm] | VE | kg   |
|----------|------------|------------|-----------|------------|-----------|------------|----|------|
| 47007012 | 75         | 20         | 120       | 105        | 110       | 77         | 10 | 0,67 |