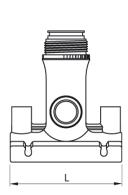

## **SDR 17 / 11**

| Art. No. | d1<br>[mm] | d2<br>[mm] | L<br>[mm] | z2<br>[mm] | H<br>[mm] | h2<br>[mm] | VE | kg   |
|----------|------------|------------|-----------|------------|-----------|------------|----|------|
| 47007012 | 75         | 20         | 120       | 105        | 110       | 77         | 10 | 0,67 |