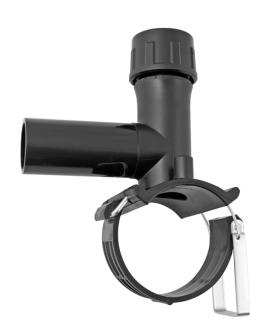

## TAPPING TEE FOR HOUSE CONNECTIONS AND DISTRIBUT

4 mm Pin

to be processed with standard 12 mm hexagonal drives pressure ratings: water 16 bar / gas 10 bar

PE100