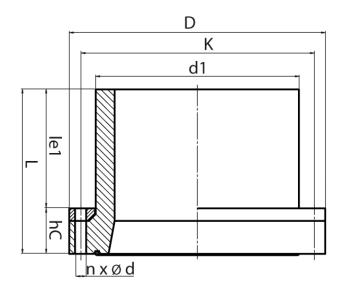

PE100

| SDR 11   |            |            |           |             |           |           |    |            | *  |            |       |
|----------|------------|------------|-----------|-------------|-----------|-----------|----|------------|----|------------|-------|
| Art. No. | DN<br>[mm] | d1<br>[mm] | D<br>[mm] | le1<br>[mm] | L<br>[mm] | K<br>[mm] | n  | ød<br>[mm] | М  | hC<br>[mm] | kg    |
| 43009402 | 350        | 400        | 505       | 235         | 325       | 460       | 16 | 22         | 20 | 90         | 29,20 |