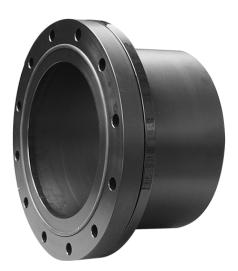

## TECHNICAL DATA SHEET SPECIAL FLANGE

drilled according to DIN EN 1092-1 PN 10 with EPDM-O-ring gasket and backing ring steel plastic coated optional with steel hot-dip galvanized or stainless steel backing ring long spigot for butt- and electrofusion welding