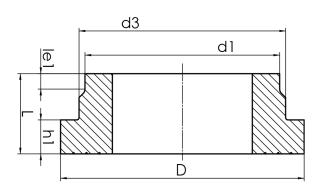

## **SDR 7,4**

| Art. No. | d1<br>[mn | d3<br>] [mm] | D<br>[mm] | le1<br>[mm] | L<br>[mm] | h1<br>[mm] | kg    |
|----------|-----------|--------------|-----------|-------------|-----------|------------|-------|
| 43001567 | 560       | 615          | 725       | 30          | 235       | 105        | 47,47 |