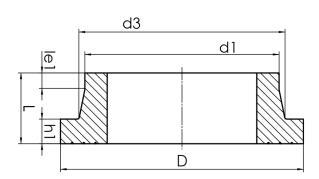

## **STUB END**

short spigot for butt welding limited pressure load according to DVS 2210-1 Supplement 3 Part 2.1 Design and dimensions according to ISO 9624 and DVS 2205 part 4 suitable for loose flange DN350 PN25 according to DIN EN 1092-1

## SDR 9

| Art. No. | d1<br>[mm] | d3<br>[mm] |     | le1<br>[mm] | L<br>[mm] | h1<br>[mm] | kg   |
|----------|------------|------------|-----|-------------|-----------|------------|------|
| 43001359 | 355        | 373        | 450 | 25          | 125       | 50         | 7,85 |