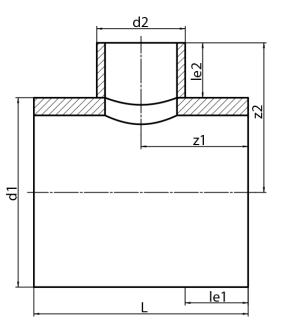

TEE, REDUCED (NON-REINFORCED SADDLE MOUNTED)

non-reinforced saddle mounted pressure reduction factor 0,6 long spigot for butt- and electrofusion welding

PE100

| SDR 17     |            |            |             |             |           |            |            | 6, <b>6</b> , |
|------------|------------|------------|-------------|-------------|-----------|------------|------------|---------------|
| Art. No.   | d1<br>[mm] | d2<br>[mm] | le1<br>[mm] | le2<br>[mm] | L<br>[mm] | z1<br>[mm] | z2<br>[mm] | kg            |
| 42397351-R | 2000       | 355        | 600         | 300         | 1560      | 780        | 959        | 1064,56       |