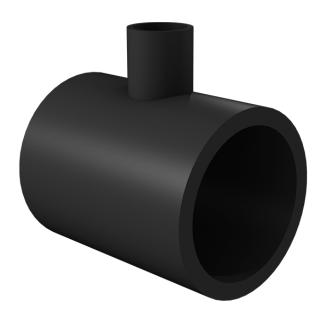

TEE, REDUCED (NON-REINFORCED SADDLE MOUNTED)

non-reinforced saddle mounted pressure reduction factor 0,6 long spigot for butt- and electrofusion welding

PE100

| SDR 17     |            |            |             |             |           |            |            | 6, <b>6</b> , |
|------------|------------|------------|-------------|-------------|-----------|------------|------------|---------------|
| Art. No.   | d1<br>[mm] | d2<br>[mm] | le1<br>[mm] | le2<br>[mm] | L<br>[mm] | z1<br>[mm] | z2<br>[mm] | kg            |
| 42397351-R | 2000       | 355        | 600         | 300         | 1560      | 780        | 959        | 1064,56       |