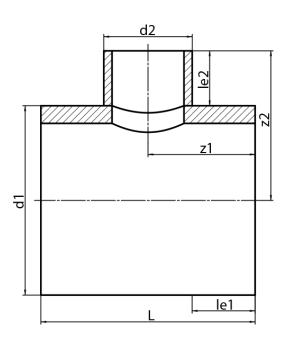

## TEE, REDUCED (NON-REINFORCED SADDLE MOUNTED)

non-reinforced saddle mounted pressure reduction factor 0,6 long spigot for butt- and electrofusion welding

PE100

## **SDR 11**

| Art. No.   | d1<br>[mm] | d2<br>[mm] | le1<br>[mm] | le2<br>[mm] | L<br>[mm] | z1<br>[mm] | z2<br>[mm] | kg      |
|------------|------------|------------|-------------|-------------|-----------|------------|------------|---------|
| 42395562-R | 1600       | 560        | 550         | 350         | 1660      | 830        | 956        | 1079,60 |