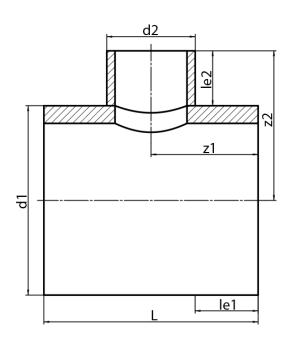

## **SDR 17**

| Art. No.   | d1<br>[mm] | d2<br>[mm] | le1<br>[mm] | le2<br>[mm] | L<br>[mm] | z1<br>[mm] | z2<br>[mm] | kg     |
|------------|------------|------------|-------------|-------------|-----------|------------|------------|--------|
| 42395451-R | 1600       | 450        | 550         | 300         | 1550      | 775        | 954        | 678,91 |