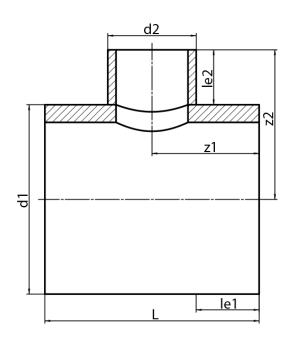

## **SDR 17**

| Art. No.   | d1<br>[mm] | d2<br>[mm] | le1<br>[mm] | le2<br>[mm] | L<br>[mm] | z1<br>[mm] | z2<br>[mm] | kg    |
|------------|------------|------------|-------------|-------------|-----------|------------|------------|-------|
| 42371311-R | 710        | 315        | 350         | 300         | 1020      | 510        | 655        | 90,95 |