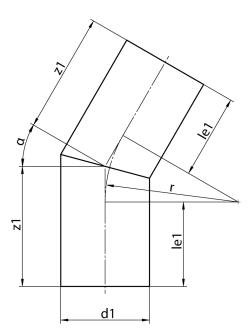

## TECHNICAL DATA SHEET BEND, SEGMENT WELDED

309

long spigot for butt- and electrofusion welding welded from pipe, non-reinforced

| SDR 33   | 6 to the second |             |            |           |      |
|----------|-------------------------------------------------------------------------------------------------------------------------------------------------------------------------------------------------------------------------------------------------------------------------------------------------------------------------------------------------------------------------------------------------------------------------------------------------------------------------------------------------------------------------------------------------------------------------------------------------------------------------------------------------------------------------------------------------------------------------------------------------------------------------------------------------------------------------------------------------------------------------------------------------------------------------------------------------------------------------------------------------------------------------------------------------------------------------------------------------------------------------------------------------------------------------------------------------------------------------------------------------------------------------------------------------------------------------------------------------------------------------------------------------------------------------------------------------------------------------------------------------------------------------------------------------------------------------------------------------------------------------------------------------------------------------------------------------------------------------------------------------------------------------------------------------------------------------------------------------------------------------------------------------------------------------------------------------------------------------------------------------------------------------------------------------------------------------------------------------------------------------------|-------------|------------|-----------|------|
| Art. No. | d1<br>[mm]                                                                                                                                                                                                                                                                                                                                                                                                                                                                                                                                                                                                                                                                                                                                                                                                                                                                                                                                                                                                                                                                                                                                                                                                                                                                                                                                                                                                                                                                                                                                                                                                                                                                                                                                                                                                                                                                                                                                                                                                                                                                                                                    | le1<br>[mm] | z1<br>[mm] | r<br>[mm] | kg   |
| 41303143 | 140                                                                                                                                                                                                                                                                                                                                                                                                                                                                                                                                                                                                                                                                                                                                                                                                                                                                                                                                                                                                                                                                                                                                                                                                                                                                                                                                                                                                                                                                                                                                                                                                                                                                                                                                                                                                                                                                                                                                                                                                                                                                                                                           | 150         | 206        | 210       | 0,73 |