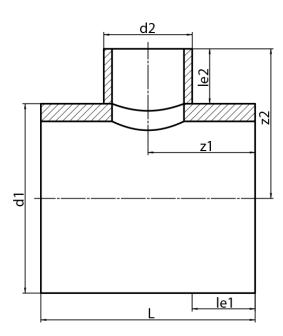

## **SDR 17**

| Art. No.   | d1<br>[mm] | d2<br>[mm] | le1<br>[mm] | le2<br>[mm] | L<br>[mm] | z1<br>[mm] | z2<br>[mm] | kg    |
|------------|------------|------------|-------------|-------------|-----------|------------|------------|-------|
| 32363311-R | 630        | 315        | 350         | 300         | 1020      | 510        | 615        | 72,65 |