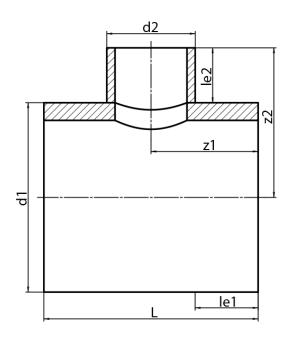

## **SDR 17**

| Art. No.   | d1<br>[mm] | d2<br>[mm] | le1<br>[mm] | le2<br>[mm] | L<br>[mm] | z1<br>[mm] | z2<br>[mm] | kg    |
|------------|------------|------------|-------------|-------------|-----------|------------|------------|-------|
| 32363181-R | 630        | 180        | 350         | 150         | 880       | 440        | 465        | 60,10 |