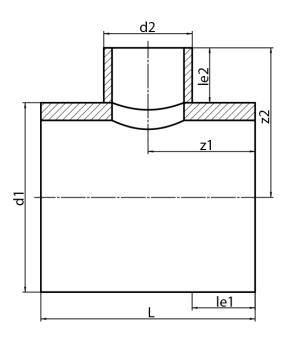

## **SDR 17**

| Art. No.   | d1<br>[mm] | d2<br>[mm] | le1<br>[mm] | le2<br>[mm] | L<br>[mm] | z1<br>[mm] | z2<br>[mm] | kg    |
|------------|------------|------------|-------------|-------------|-----------|------------|------------|-------|
| 32356281-R | 560        | 280        | 350         | 250         | 980       | 490        | 530        | 54,73 |