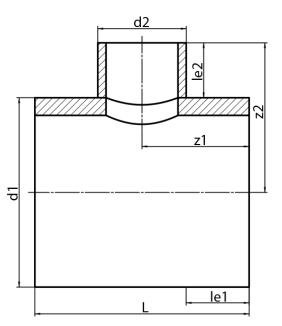

TEE, REDUCED (NON-REINFORCED SADDLE MOUNTED)

non-reinforced saddle mounted pressure reduction factor 0,6 long spigot for butt- and electrofusion welding

PE100-RC

| SDR 17     |            |            |             |             |           |            |            |       |
|------------|------------|------------|-------------|-------------|-----------|------------|------------|-------|
| Art. No.   | d1<br>[mm] | d2<br>[mm] | le1<br>[mm] | le2<br>[mm] | L<br>[mm] | z1<br>[mm] | z2<br>[mm] | kg    |
| 32350221-R | 500        | 225        | 350         | 150         | 930       | 465        | 400        | 40,46 |