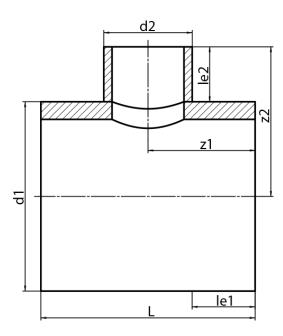

## **SDR 17**

| Art. No.   | d1<br>[mm] | d2<br>[mm] | le1<br>[mm] | le2<br>[mm] | L<br>[mm] | z1<br>[mm] | z2<br>[mm] | kg    |
|------------|------------|------------|-------------|-------------|-----------|------------|------------|-------|
| 32340121-R | 400        | 125        | 300         | 150         | 730       | 365        | 350        | 20,28 |