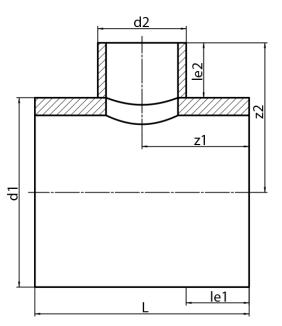

TEE, REDUCED (NON-REINFORCED SADDLE MOUNTED)

non-reinforced saddle mounted pressure reduction factor 0,6 long spigot for butt- and electrofusion welding

PE100-RC

| SDR 17     |            |            |             |             |           |            |            | <u>f</u> |
|------------|------------|------------|-------------|-------------|-----------|------------|------------|----------|
| Art. No.   | d1<br>[mm] | d2<br>[mm] | le1<br>[mm] | le2<br>[mm] | L<br>[mm] | z1<br>[mm] | z2<br>[mm] | kg       |
| 32335181-R | 355        | 180        | 300         | 150         | 780       | 390        | 327,5      | 17,43    |