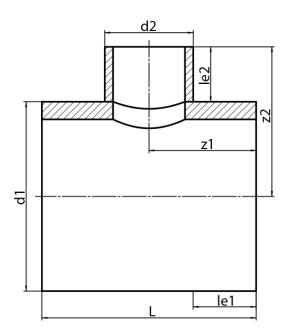

## **SDR 17**

| Art. No.   | d1<br>[mm] | d2<br>[mm] | le1<br>[mm] | le2<br>[mm] | L<br>[mm] | z1<br>[mm] | z2<br>[mm] | kg    |
|------------|------------|------------|-------------|-------------|-----------|------------|------------|-------|
| 32335061-R | 355        | 63         | 300         | 100         | 670       | 335        | 277,5      | 14,58 |