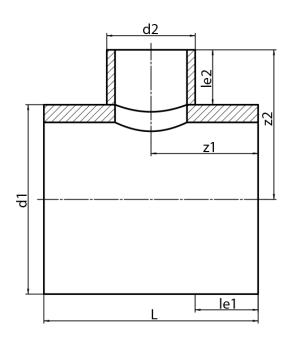

## **SDR 17**

| Art. No.   | d1<br>[mm] | d2<br>[mm] | le1<br>[mm] | le2<br>[mm] | L<br>[mm] | z1<br>[mm] | z2<br>[mm] | kg    |
|------------|------------|------------|-------------|-------------|-----------|------------|------------|-------|
| 32331121-R | 315        | 125        | 300         | 150         | 730       | 365        | 307,5      | 12,71 |