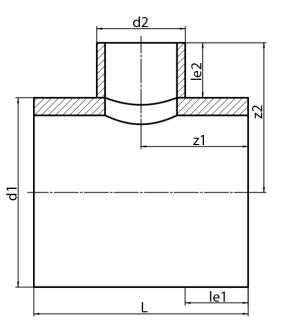

TEE, REDUCED (NON-REINFORCED SADDLE MOUNTED)

non-reinforced saddle mounted pressure reduction factor 0,6 long spigot for butt- and electrofusion welding

PE100-RC

| SDR 17     |            |            |             |             |           |            |            | foß  |
|------------|------------|------------|-------------|-------------|-----------|------------|------------|------|
| Art. No.   | d1<br>[mm] | d2<br>[mm] | le1<br>[mm] | le2<br>[mm] | L<br>[mm] | z1<br>[mm] | z2<br>[mm] | kg   |
| 32325061-R | 250        | 63         | 250         | 100         | 570       | 285        | 225        | 6,16 |