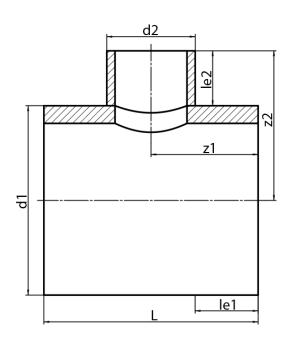

## TEE, REDUCED (NON-REINFORCED SADDLE MOUNTED)

non-reinforced saddle mounted pressure reduction factor 0,6 long spigot for butt- and electrofusion welding

PE100-RC

## **SDR 17**

| Art. No.   | d1<br>[mm] | d2<br>[mm] | le1<br>[mm] | le2<br>[mm] | L<br>[mm] | z1<br>[mm] | z2<br>[mm] | kg   |
|------------|------------|------------|-------------|-------------|-----------|------------|------------|------|
| 32322121-R | 225        | 125        | 150         | 150         | 430       | 215        | 262,5      | 4,07 |